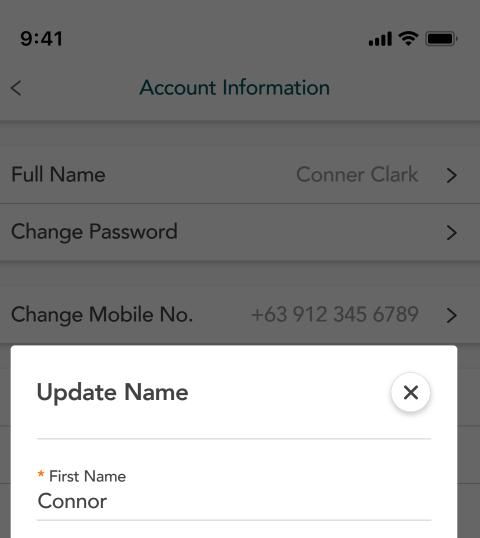

## **Account Information**

Full Name

Conner Clark

Change Password

Update Password

X

\* Password

\* New Password

## Full Name

Conner Clark

Change Password