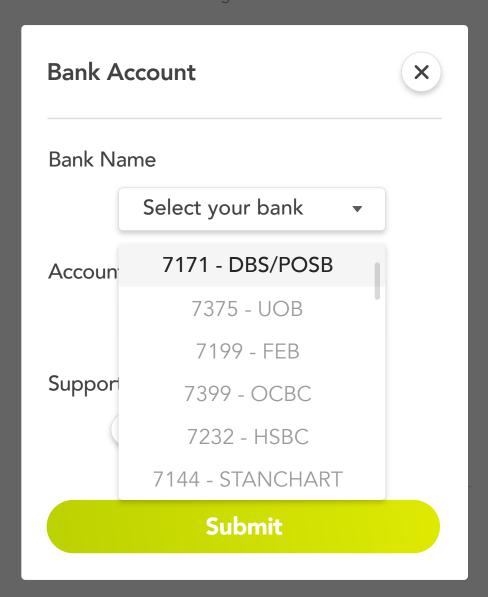

**

\* This field is mandatory.
eZConsult integrated with GCash Payment. You may setup your
GCash account here or config later in Account.





+Add



# <

# **Step 2: Setup Payment Account**

\* This field is mandatory.
eZConsult integrated with GCash Payment. You may setup your
GCash account here or config later in Account.

# \* Card Holder Name demoname \* Card No. 1234 5678 9012 3456 \* Valid Thru (mm/yy) 12/20 \* Submit



# +Add

# **Step 2: Setup Payment Account**

\* This field is mandatory.
eZConsult integrated with GCash Payment. You may setup your
GCash account here or config later in Account.





# +Add

# **Step 2: Setup Payment Account**

\* This field is mandatory.
eZConsult integrated with GCash Payment. You may setup your
GCash account here or config later in Account.







+Add

# **Step 2: Setup Payment Account**

\* This field is mandatory. eZConsult integrated with GCash Payment. You may setup your GCash account here or config later in Account.

# **Bank Account**



# **Bank Account**







Camera

Upload

# **Submit**



# **Document**

# **Step 3: Upload Documents**

Please upload required documents to indentify yourself.

# **Identification Card**

**Upload Supporting Documents** 

id.jpg

**PWD ID** 

**Upload Supporting Documents** 

pwd.pdf





# **Step 3: Upload Documents**

Please upload required documents to indentify yourself.

# Identification Card

**Upload Supporting Documents** 

id.jpg

**PWD ID** 

**Upload Supporting Documents** 

pwd.pdf

Senior Citizen Card:

**Upload Supporting Documents** 









# **Document**

# **Step 3: