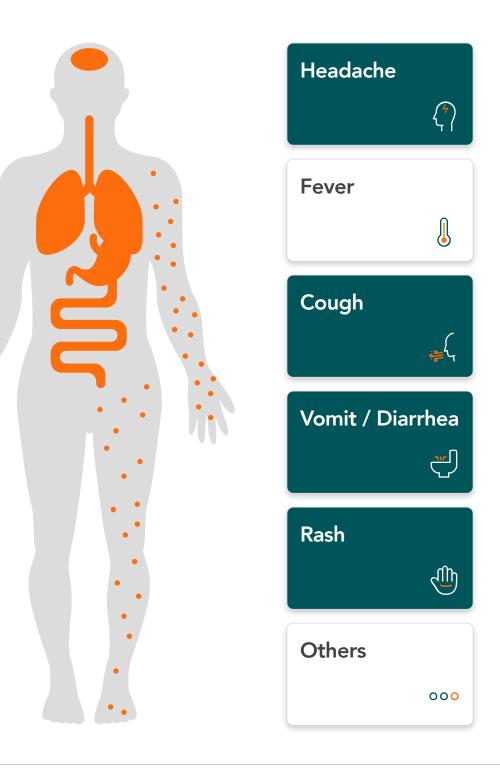

|       |                      |
| *High Risk Middle Eastern Countries (for<br>MERS-CoV) include: Jordan, Kuwait,<br>Lebanon, Oman, Qatar, Saudi Arabia,<br>United Arab Emirates & Yemen                  | Yes   | <ul><li>No</li></ul> |
| 5. Did you come in contact with someone who has returned from Middle East and he/she is not feeling                                                                    | Yes   | <ul><li>No</li></ul> |

#### Next





<

Hello,

#### **Zhang Jiaxiang**















<

Hello,

#### **Zhang Jiaxiang**















<

Hello,

#### **Zhang Jiaxiang**















<

Hello,

## **Zhang Jiaxiang**















<

Hello,

#### **Zhang Jiaxiang**















<

Hello,

#### **Zhang Jiaxiang**















<

Hello,

#### **Zhang Jiaxiang**

















Hello,

#### **Zhang Jiaxiang**

















#### **Appointment**

31 Mar 2020





Dr. Connor Clark

Cardiologist

₱1,000 / 30 mins (First time) ₱500 / 30mins (Follow up)





Dr. Connor Clark

Cardiologist

₱1,000 / 30 mins (First time) ₱500 / 30mins (Follow up)





Dr. Connor Clark

Cardiologist

₱1,000 / 30 mins (First time) ₱500 / 30mins (Follow up)





Dr. Iva Vaughn

Orthopedician

₱1,000 / 30 mins (First time) ₱600 / 30mins (Follow up)





Dr. Iva Vaughn

Orthopedician

₱1,000 / 30 mins (First time) ₱600 / 30mins (Follow up)



Dr. Mittie McCov









History





#### 

#### **Appointment**

| « < March 2020 |     |     |     | > » |     |     |     |
|----------------|-----|-----|-----|-----|-----|-----|-----|
|                | Sun | Mon | Tue | Wed | Th