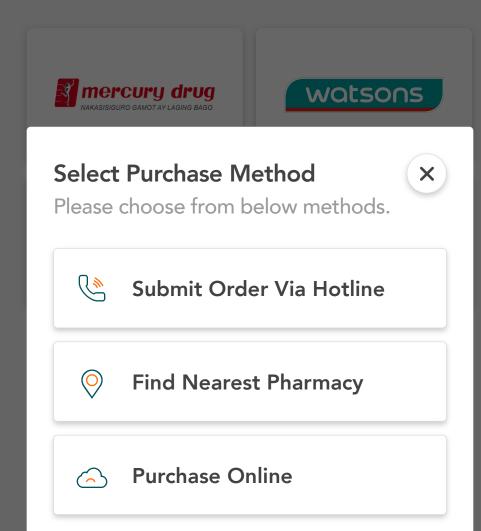

#### **Fulfill by Partners**

I would like to purchase on my own.

### Hello, Jiaxiang Zhang

Please choose from one of our partners.

southstar drug<sup>®</sup>

#### Hello, Jiaxiang Zhang

Please choose from one of our partners.

#### Hello, Jiaxiang Zhang

Please dial the Mercury hotline at **+93 213214324** and a representative will aid in fulfiling your prescription.

Cancel Dial