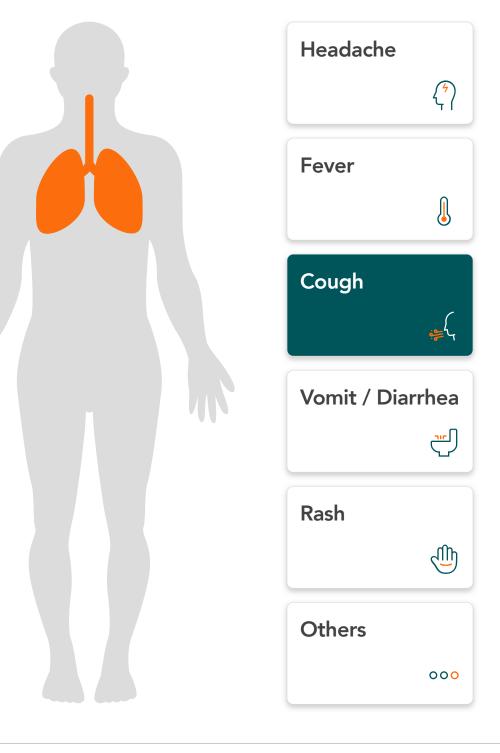

#### Hello Jiaxiang Zhang

well in the past 14 days?

Please complete the following COVID-19 declaration before proceeding.

| 1. Have you travelled abroad (i.e. to any countries outside of Singapore) in the past 14 days?                                                                         | Yes   | <ul><li>No</li></ul> |
|------------------------------------------------------------------------------------------------------------------------------------------------------------------------|-------|----------------------|
| 2. Do you have <u>flu-like symptoms</u> (e.g. fever, cough, runny nose, sore throat or loss of taste / smell, etc.)?                                                   | ○ Yes | <ul><li>No</li></ul> |
| 3. Did you, in the <u>past 14 days</u> , come in close contact with someone who (i) Is a confirmed <u>COVID-19 case</u> ; OR (ii) Is part of a <u>COVID-19 cluster</u> | Yes   | <ul><li>No</li></ul> |
| 4. Have you returned from the<br>Middle East* in the past 14 days?                                                                                                     |       |                      |
| *High Risk Middle Eastern Countries (for<br>MERS-CoV) include: Jordan, Kuwait,<br>Lebanon, Oman, Qatar, Saudi Arabia,<br>United Arab Emirates & Yemen                  | Yes   | <ul><li>No</li></ul> |
| 5. Did you come in contact with someone who has returned from Middle East and he/she is not feeling                                                                    | Yes   | <ul><li>No</li></ul> |