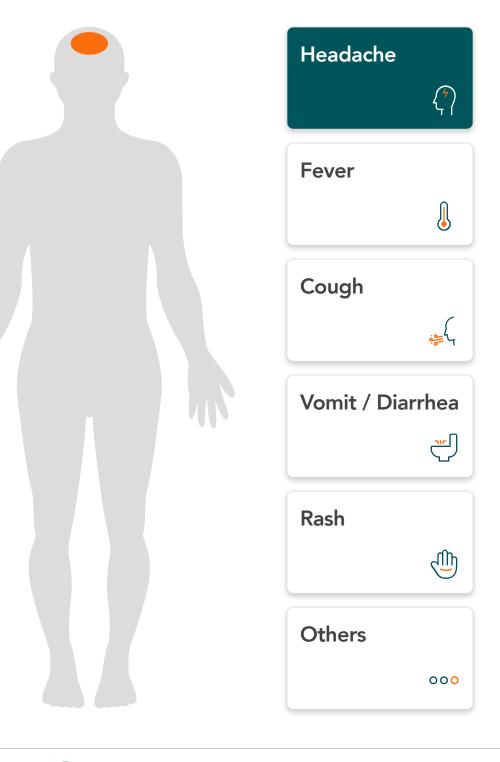

19 case</u> ; OR (ii) Is part of a <u>COVID-19 cluster</u> | Yes   | <ul><li>No</li></ul> |
| 4. Have you returned from the<br>Middle East* in the past 14 days?                                                                                                     |       |                      |
| *High Risk Middle Eastern Countries (for<br>MERS-CoV) include: Jordan, Kuwait,<br>Lebanon, Oman, Qatar, Saudi Arabia,<br>United Arab Emirates & Yemen                  | Yes   | <ul><li>No</li></ul> |
| 5. Did you come in contact with someone who has returned from Middle East and he/she is not feeling                                                                    | Yes   | <ul><li>No</li></ul> |

#### Next





<

Hello,

#### **Zhang Jiaxiang**















<

Hello,

#### **Zhang Jiaxiang**















<

Hello,

#### **Zhang Jiaxiang**















<

Hello,

## **Zhang Jiaxiang**















<

Hello,

#### **Zhang Jiaxiang**















<

Hello,

#### **Zhang Jiaxiang**















<

Hello,

#### **Zhang Jiaxiang**

















Hello,

#### **Zhang Jiaxiang**

















#### **Appointment**

31 Mar 2020





Dr. Connor Clark

Cardiologist

₱1,000 / 30 mins (First time) ₱500 / 30mins (Follow up)





Dr. Connor Clark

Cardiologist

₱1,000 / 30 mins (First time) ₱500 / 30mins (Follow up)





Dr. Connor Clark

Cardiologist

₱1,000 / 30 mins (First time) ₱500 / 30mins (Follow up)





Dr. Iva Vaughn

Orthopedician

₱1,000 / 30 mins (First time) ₱600 / 30mins (Follow up)





Dr. Iva Vaughn

Orthopedician

₱1,000 / 30 mins (First time) ₱600 / 30mins (F