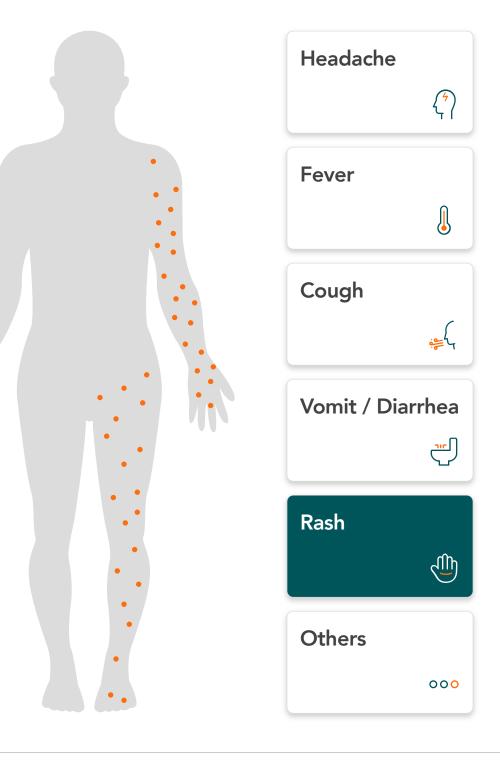

|       |                      |
| *High Risk Middle Eastern Countries (for<br>MERS-CoV) include: Jordan, Kuwait,<br>Lebanon, Oman, Qatar, Saudi Arabia,<br>United Arab Emirates & Yemen                  | Yes   | <ul><li>No</li></ul> |
| 5. Did you come in contact with someone who has returned from Middle East and he/she is not feeling                                                                    | Yes   | <ul><li>No</li></ul> |

#### Next





<

Hello,

#### **Zhang Jiaxiang**















<

Hello,

#### **Zhang Jiaxiang**















<

Hello,

#### **Zhang Jiaxiang**















<

Hello,

## **Zhang Jiaxiang**















<

Hello,

#### **Zhang Jiaxiang**















<

Hello,

#### **Zhang Jiaxiang**















<

Hello,

#### **Zhang Jiaxiang**

















Hello,

#### **Zhang Jiaxiang**

















#### **Appointment**

31 Mar 2020





Dr. Connor Clark

Cardiologist

₱1,000 / 30 mins (First time) ₱500 / 30mins (Follow up)





Dr. Connor Clark

Cardiologist

₱1,000 / 30 mins (First time) ₱500 / 30mins (Follow up)





Dr. Connor Clark

Cardiologist

₱1,000 / 30 mins (First time) ₱500 / 30mins (Follow up)





Dr. Iva Vaughn

Orthopedician

₱1,000 / 30 mins (First time) ₱600 / 30mins (Follow up)





Dr. Iva Vaughn

Orthopedician

₱1,000 / 30 mins (First time) ₱600 / 30mins (Follow up)



Dr. Mittie McCov









History





#### 

#### **Appointment**

| « < March 2020 |     |     |     | > » |     |     |     |
|----------------|-----|-----|-----|-----|-----|-----|--