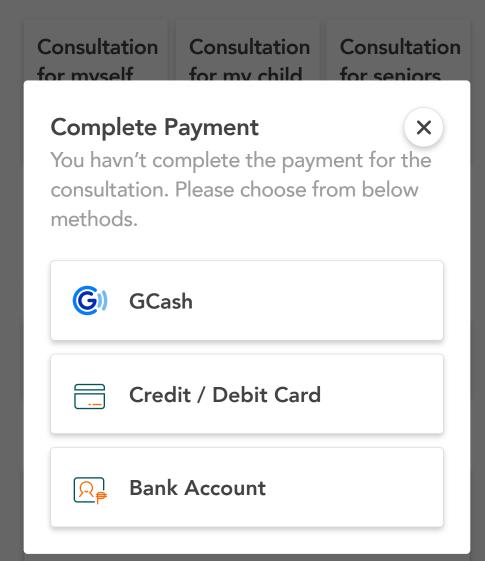

#### **Complete Payment**

You havn't complete the payment for the consultation. Please choose from below methods.

**GCash** 

Credit / Debit Card

**Bank Account** 

Message

Search

**Dr. Connor Clark**Valid from 31 Mar 2020 08:00