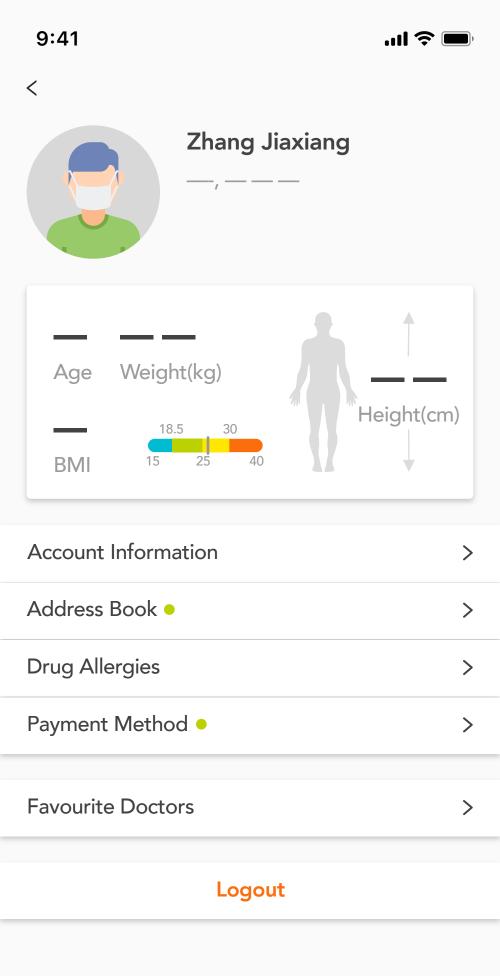

## **Zhang Jiaxiang**

## Personal Particulars

Date of Birth

27 Feb 1991

Gender

Male ▼

Weight(kg)

Height(cm)

**Submit** 

Logout

<

| Drug Allergies   | > |
|------------------|---|
| Payment Method • | > |

**Favourite Doctors** 

>

History

Message

\* Last Name Clark