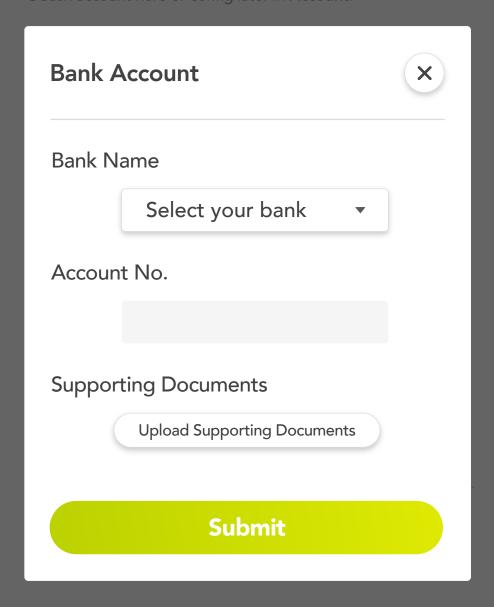

a 6-digit authentication code to your **GCash** registered mobile number **+6598765432**. Please enter the authentication code.

Resend OTP





+Add

# **Step 2: Setup Payment Account**

\* This field is mandatory.
eZConsult integrated with GCash Payment. You may setup your
GCash account here or config later in Account.





+Add



# <

# **Step 2: Setup Payment Account**

\* This field is mandatory.
eZConsult integrated with GCash Payment. You may setup your
GCash account here or config later in Account.

# \* Card Holder Name demoname \* Card No. 1234 5678 9012 3456 \* Valid Thru (mm/yy) 12/20 \* Submit



# +Add

# **Step 2: Setup Payment Account**

\* This field is mandatory.
eZConsult integrated with GCash Payment. You may setup your
GCash account here or config later in Account.





# +Add

# **Step 2: Setup Payment Account**

\* This field is mandatory.
eZConsult integrated with GCash Payment. You may setup your
GCash account here or config later in Account.







+Add

# **Step 2: Setup Payment Account**

\* This field is mandatory. eZConsult integrated with GCash Payment. You may setup your GCash account here or config later in Account.

# **Bank Account**



# **Bank Account**







Camera

Upload

# **Submit**



# **Document**

# **Step 3: Upload Documents**

Please upload required documents to indentify yourself.

# **Identification Card**

**Upload Supporting Documents** 

id.jpg

**PWD ID** 

**Upload Supporting Documents** 

pwd.pdf





# **Step 3: Upload Documents**

Please upload required documents to indentify yourself.

# Identification Card

**Up