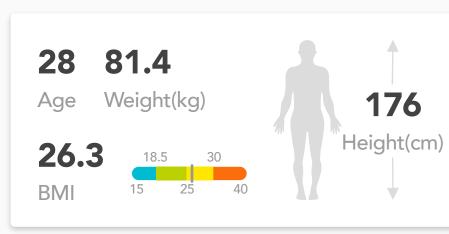

## Personal Particulars

Date of Birth

27 Feb 1991

Gender

Male ▼

Weight(kg)

Height(cm)

**Submit** 