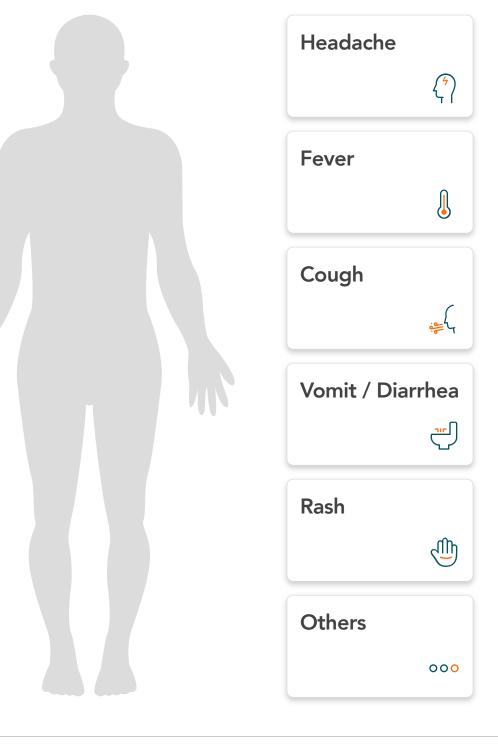

tact with someone who (i) Is a confirmed <u>COVID-19 case</u> ; OR (ii) Is part of a <u>COVID-19 cluster</u> | Yes   | <ul><li>No</li></ul> |
| 4. Have you returned from the<br>Middle East* in the past 14 days?                                                                                                     |       |                      |
| *High Risk Middle Eastern Countries (for<br>MERS-CoV) include: Jordan, Kuwait,<br>Lebanon, Oman, Qatar, Saudi Arabia,<br>United Arab Emirates & Yemen                  | Yes   | <ul><li>No</li></ul> |
| 5. Did you come in contact with someone who has returned from Middle East and he/she is not feeling                                                                    | Yes   | <ul><li>No</li></ul> |

#### Next





<

Hello,

#### **Zhang Jiaxiang**















<

Hello,

#### **Zhang Jiaxiang**















<

Hello,

#### **Zhang Jiaxiang**















<

Hello,

## **Zhang Jiaxiang**















<

Hello,

#### **Zhang Jiaxiang**















<

Hello,

#### **Zhang Jiaxiang**















<

Hello,

#### **Zhang Jiaxiang**

















Hello,

#### **Zhang Jiaxiang**

















#### **Appointment**

31 Mar 2020





Dr. Connor Clark

Cardiologist

₱1,000 / 30 mins (First time) ₱500 / 30mins (Follow up)





Dr. Connor Clark

Cardiologist

₱1,000 / 30 mins (First time) ₱500 / 30mins (Follow up)





Dr. Connor Clark

Cardiologist

₱1,000 / 30 mins (First time) ₱500 / 30mins (Follow up)





Dr. Iva Vaughn

Orthopedician

₱1,000 / 30 mins (First time) ₱600 / 30mins (Follow up)





Dr. Iva Vaughn

Orthopedici