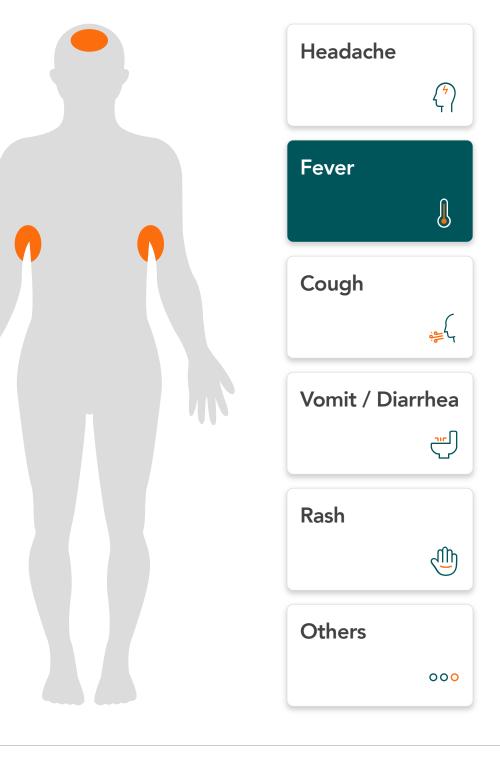

#### Hello Jiaxiang Zhang

well in the past 14 days?

Please complete the following COVID-19 declaration before proceeding.

| 1. Have you travelled abroad (i.e. to any countries outside of Singapore) in the past 14 days?                                                                         | Yes   | <ul><li>No</li></ul> |
|------------------------------------------------------------------------------------------------------------------------------------------------------------------------|-------|----------------------|
| 2. Do you have <u>flu-like symptoms</u> (e.g. fever, cough, runny nose, sore throat or loss of taste / smell, etc.)?                                                   | ○ Yes | <ul><li>No</li></ul> |
| 3. Did you, in the <u>past 14 days</u> , come in close contact with someone who (i) Is a confirmed <u>COVID-19 case</u> ; OR (ii) Is part of a <u>COVID-19 cluster</u> | Yes   | <ul><li>No</li></ul> |
| 4. Have you returned from the<br>Middle East* in the past 14 days?                                                                                                     |       |                      |
| *High Risk Middle Eastern Countries (for<br>MERS-CoV) include: Jordan, Kuwait,<br>Lebanon, Oman, Qatar, Saudi Arabia,<br>United Arab Emirates & Yemen                  | Yes   | <ul><li>No</li></ul> |
| 5. Did you come in contact with someone who has returned from Middle East and he/she is not feeling                                                                    | Yes   | <ul><li>No</li></ul> |