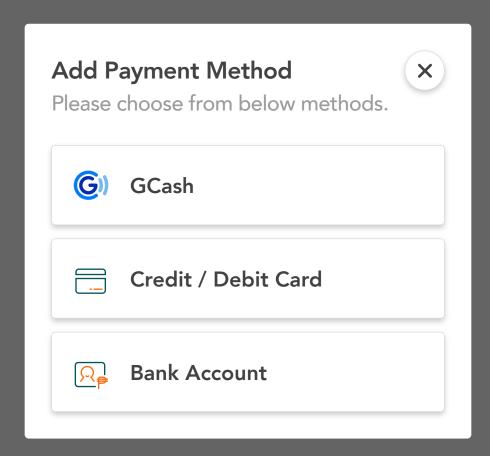

may let your doctor know during the consultation.













**Drug Allergies** 

+Add

# Hello, Zhang Jiaxiang

Please confirm your drug allergies. Unsure of your drug allergies? Not to worry, you may let your doctor know during the consultation.

# Drug Allergy Drug Name Reaction Submit











#### **Drug Allergies**

+Add

#### Hello, Zhang Jiaxiang

Please confirm your drug allergies. Unsure of your drug allergies? Not to worry, you may let your doctor know during the consultation.

#### **Penicillins**

Lorem ipsum dolor sit amet, consecte...

lor sit amet, consecte...

Accept

Reject









9:41





<

Payment Method

+Add

# Hello, Zhang Jiaxiang

Please config your payment account here.













+Add

## Hello, Zhang Jiaxiang

Please config your payment account here.













+Add

Hello, Zhang Jiaxiang

Please config your GCash account here.



\* Mobile No.

**>** 

+63 912 345 6789











Verification

#### **Enter your OTP**

We sent a 6-digit authentication code to your **GCash** registered mobile number **+6598765432**. Please enter the authentication code.

Resend OTP















+Add

## Hello, Zhang Jiaxiang

Please config your payment account here.

#### Credit / Debit Card



- \* Card Holder Name demoname
- \* Card No.
- 1234 5678 9012 3456



- \* Valid Thru (mm/yy)
- \* CVV

12/20

123

**Submit** 













+Add

#### Hello, Zhang Jiaxiang

Please config your payment account here.



















+Add

## Hello, Zhang Jiaxiang

Please config your payment account here.

















+Add

# Hello, Zhang Jiaxiang

Please