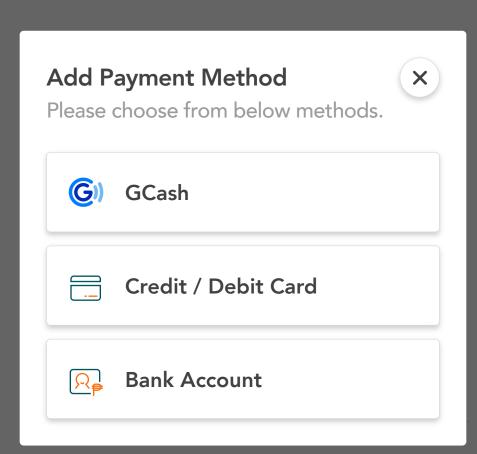

#### **Complete Payment**

You havn't complete the payment for the consultation. Please choose from below methods.

**GCash** 

Credit / Debit Card

**Bank Account** 

Message

Search

**Dr. Connor Clark**Valid from 31 Mar 2020 08:00