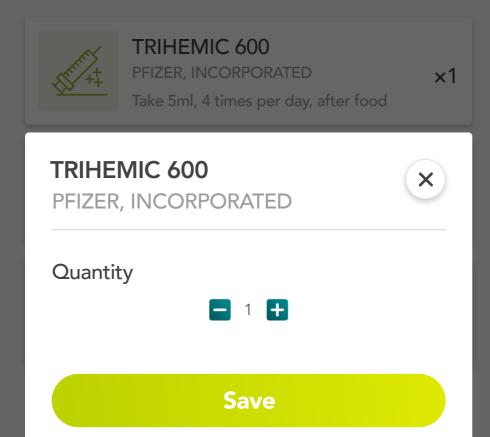

### Hello, Jiaxiang Zhang

You are allowed to adjust the quantity of the medicines listed in the prescription.

, INCORPORATED ml, 4 times per day, after food

Delete

 $\times 1$ 

 $\times 1$ 

#### TRIHEMIC 600

PFIZER, INCORPORATED

Take 5ml, 4 times per day, after food

 $\times 1$ 

**Edit Prescription** 

Save

#### **TRIHEMIC 600**

PFIZER, INCORPORATED

Quantity

Save