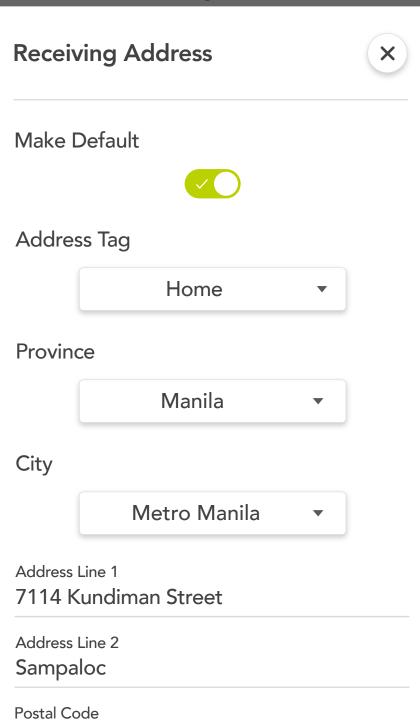

#### Hello, Zhang Jiaxiang

Please add your receiving address for the medication shipment.

7114 Kundiman Street Sampaloc, 1207, Metro Manila, Manila

Street Sampaloc, anila, Manila

Edit

Delete

9:41

<

# Receiving Address +Add **Receiving Address** X Make Default Address Tag Home Province Manila City Metro Manila Address Line 1 7114 Kundiman Street Address Line 2 Sampaloc Postal Code 1207

Skip for now. I will config later.