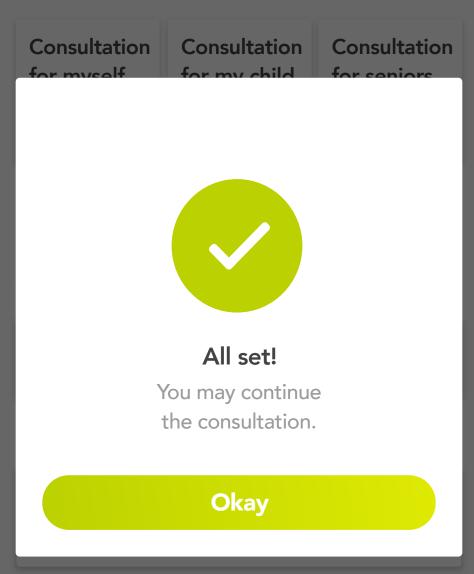

# All set!

Diagnostic report uploaded successfully!

28/04/2020 08:00am - 08:30am.

01/05/2020 - Tomorrow

Dr. Connor Clark

Message

#### All set!

Your appointment was booked successfully!

Okay

Make an appointment

9:41

<

Message

Q Search

You may continue the consultation.

Okay

<